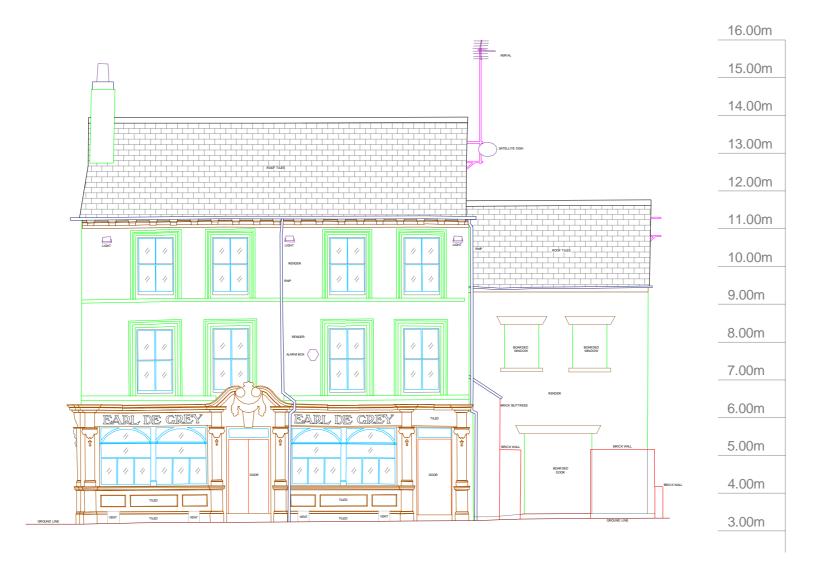

## **EARL DE GREY - EXISTING ELEVATION 1**

1:100

### TITLE **EXISTING ELEVATION 1** EARL DE GREY

SCALE DATE As indicated @ A313/02/19

DLA REF 2016-223

DRAWING NAME

VP

JO

DRAWN REVIEWE

PROJECT ORIGINATOR ZONE | LEVEL TYPE | ROLE | NUMBER 0070 DLA SUITABILITY DESCRIPTION