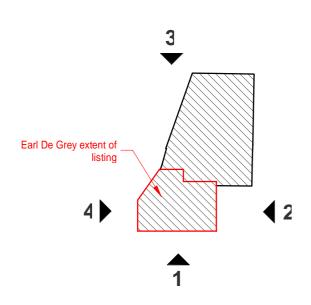

## **EARL DE GREY - EXISTING ELEVATION 1**

1:100

### TITLE **EXISTING ELEVATION 1** EARL DE GREY

SCALE DATE As indicated @ A313/02/19

DLA REF 2016-223

DRAWING NAME

VP

JO

DRAWN REVIEWE

PROJECT ORIGINATOR ZONE | LEVEL TYPE | ROLE | NUMBER 0070 DLA SUITABILITY DESCRIPTION